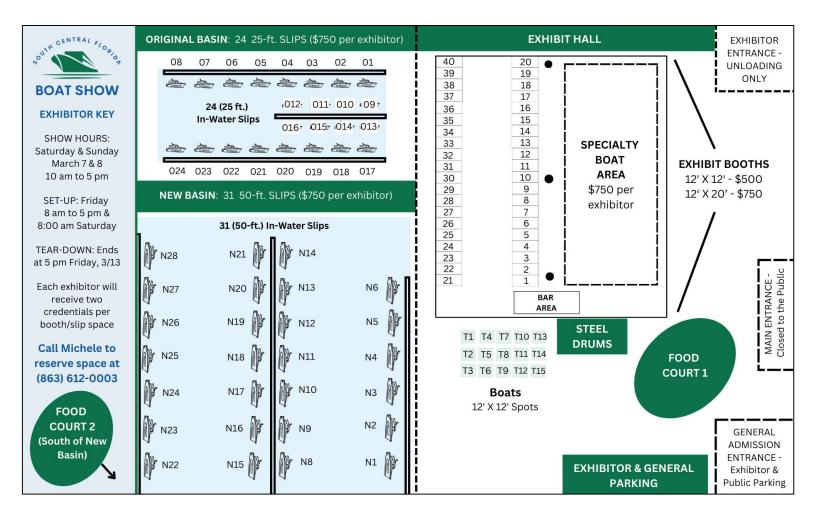

# **AERIAL SHOW MAP**

Produced by:

1992 Williams Road | Moore Haven, FL 33471 | (863) 612-0003 | www.riverforestyc.com

EXHIBITOR KEY

10 am – 5 pm southcentralfloridaboatshow.com

Produced by:

1992 Williams Road | Moore Haven, FL 33471 | (863) 612-0003 | www.riverforestyc.com