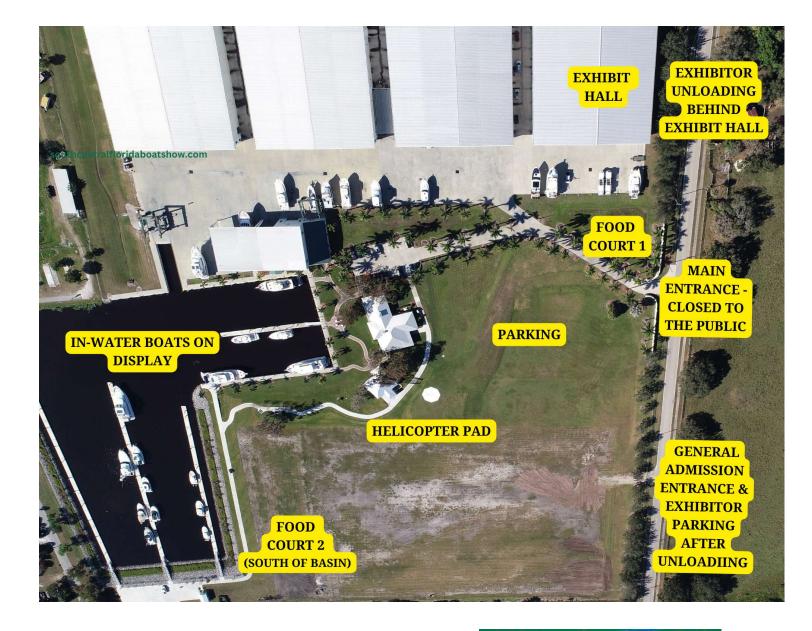

# **AERIAL SHOW MAP**

Produced by:

1992 Williams Road | Moore Haven, FL 33471 | (863) 612-0003 | www.riverforestyc.com

EXHIBITOR KEY

10 am – 5 pm southcentralfloridaboatshow.com

Produced by:

1992 Williams Road | Moore Haven, FL 33471 | (863) 612-0003 | www.riverforestyc.com