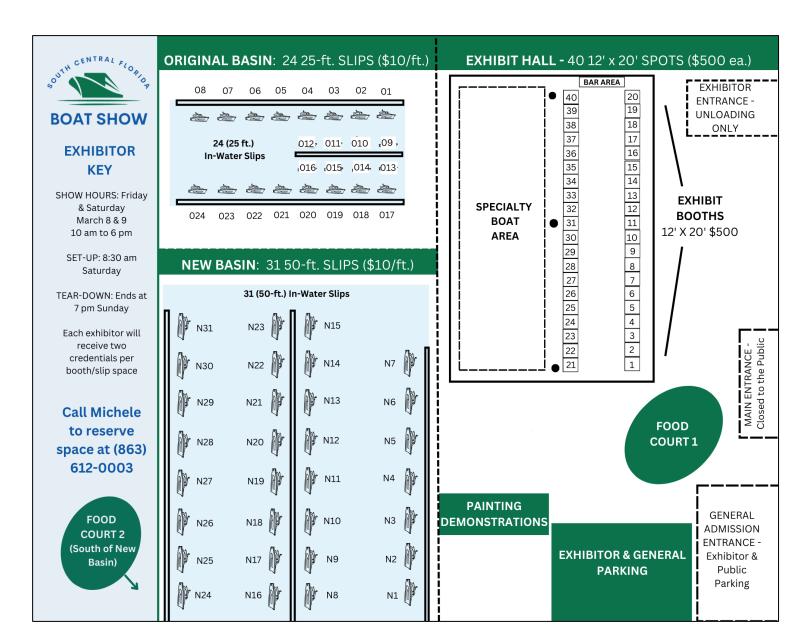

10 am – 6 pm southcentralfloridaboatshow.com

# **EXHIBITOR PACKAGE**



Produced by:





SATURDAY & SUNDAY MARCH 8 & 9, 2025

10 am – 6 pm southcentralfloridaboatshow.com

# **AERIAL SHOW MAP**



Produced by: RIVER FORES
YACHTING CENTERS



# **BOAT SHOW**

SATURDAY & SUNDAY MARCH 8 & 9, 2025

10 am – 6 pm southcentralfloridaboatshow.com

### **EXHIBITOR KEY**



Produced by:





### MARCH 8 & 9, 2025 1992 Williams Road Moore Haven, FL 33471

# 2025 EXHIBITOR AGREEMENT

Full payment due upon submission

| The South Central Florida Boat Show Agreement (this "                                                                                                                                                                                           | 'Agre   | ement") is made as of th         | e c       | day of           |  |
|-------------------------------------------------------------------------------------------------------------------------------------------------------------------------------------------------------------------------------------------------|---------|----------------------------------|-----------|------------------|--|
| betwee