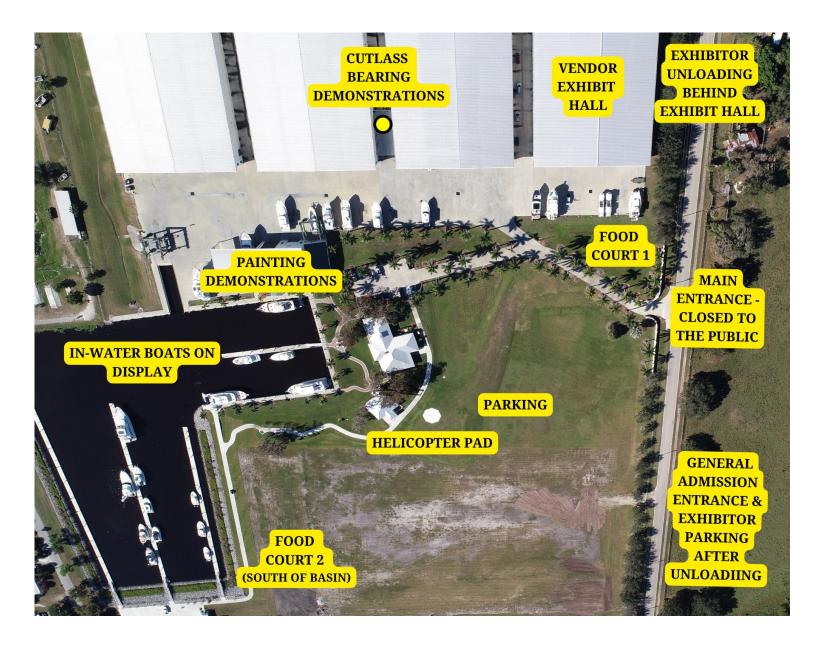

10 am – 6 pm southcentralfloridaboatshow.com

# **EXHIBITOR PACKAGE**



Produced by:





SATURDAY & SUNDAY MARCH 8 & 9, 2025

10 am – 6 pm southcentralfloridaboatshow.com

# **AERIAL SHOW MAP**



Produced by: RIVER FORES
YACHTING CENTERS



# **BOAT SHOW**

SATURDAY & SUNDAY MARCH 8 & 9, 2025

10 am – 6 pm southcentralfloridaboatshow.com

### **EXHIBITOR KEY**



Produced by:





### MARCH 8 & 9, 2025 1992 Williams Road Moore Haven, FL 33471

# 2025 EXHIBITOR AGREEMENT

Full payment due upon submission

| The South Central Florida Boat Show Agreement (this "                                                                                                                                                                                           | 'Agre   | ement") is made as of th         | e c       | day of           |  |
|----------------------------------------------------------------------------------------------------------------------------------------------------------------